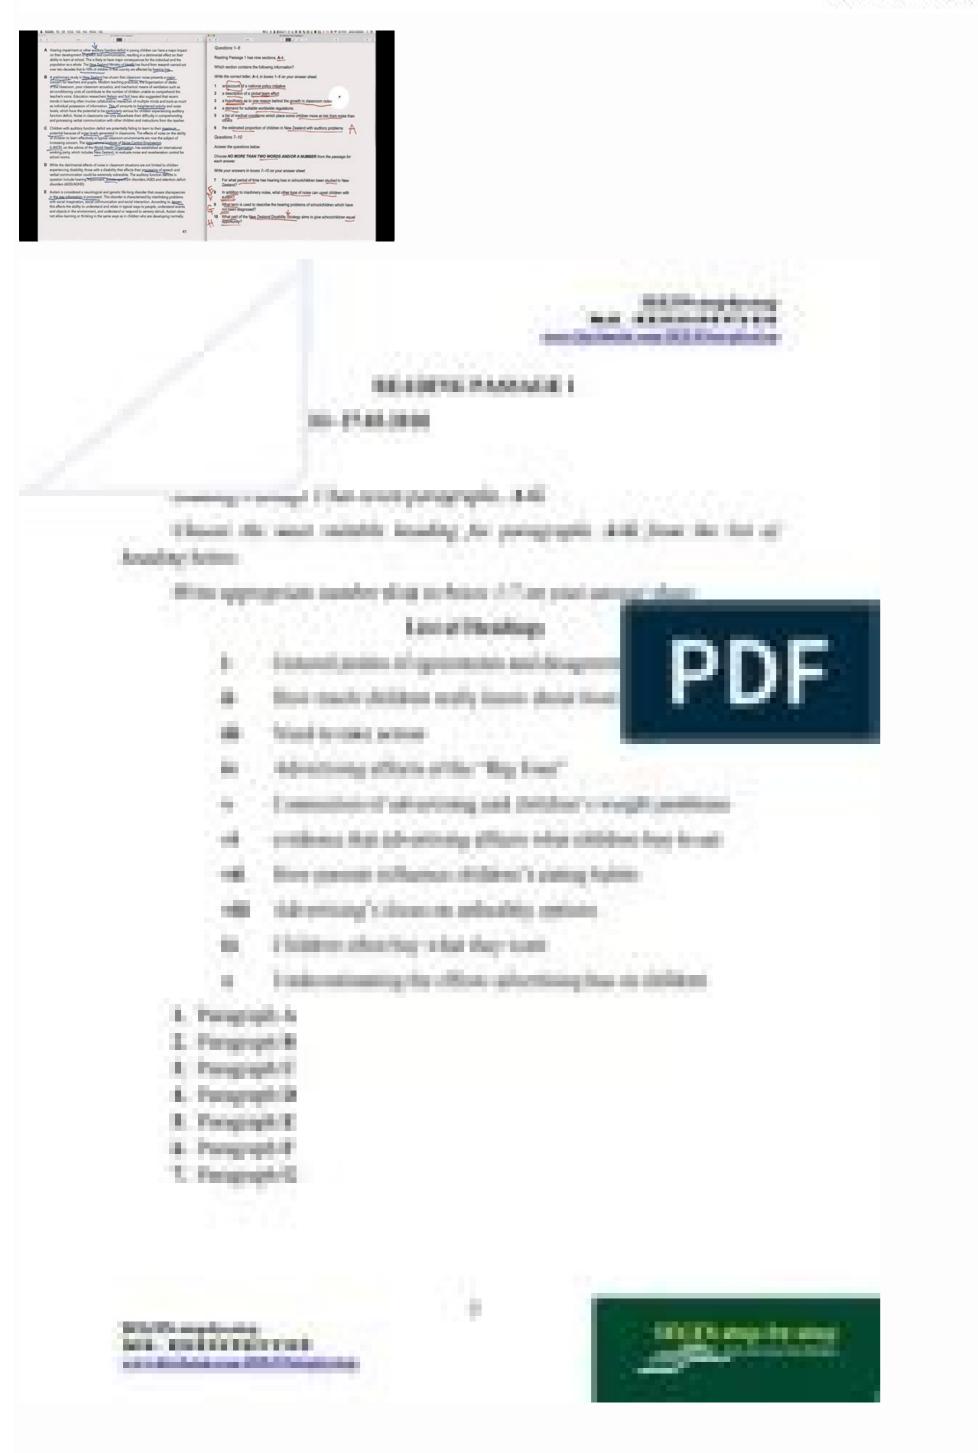

## Test 6

Questions 16-20

What does the man say about the play on each of the following days?

Choose FIVE answers from the box and write the correct letter, A–G, next to Questions 16–20.

## Comments

A The playwright will be present.
B The play was written to celebrate an anniversary.

- C The play will be performed inside a historic building.
- O The play will be accompanied by ive music.