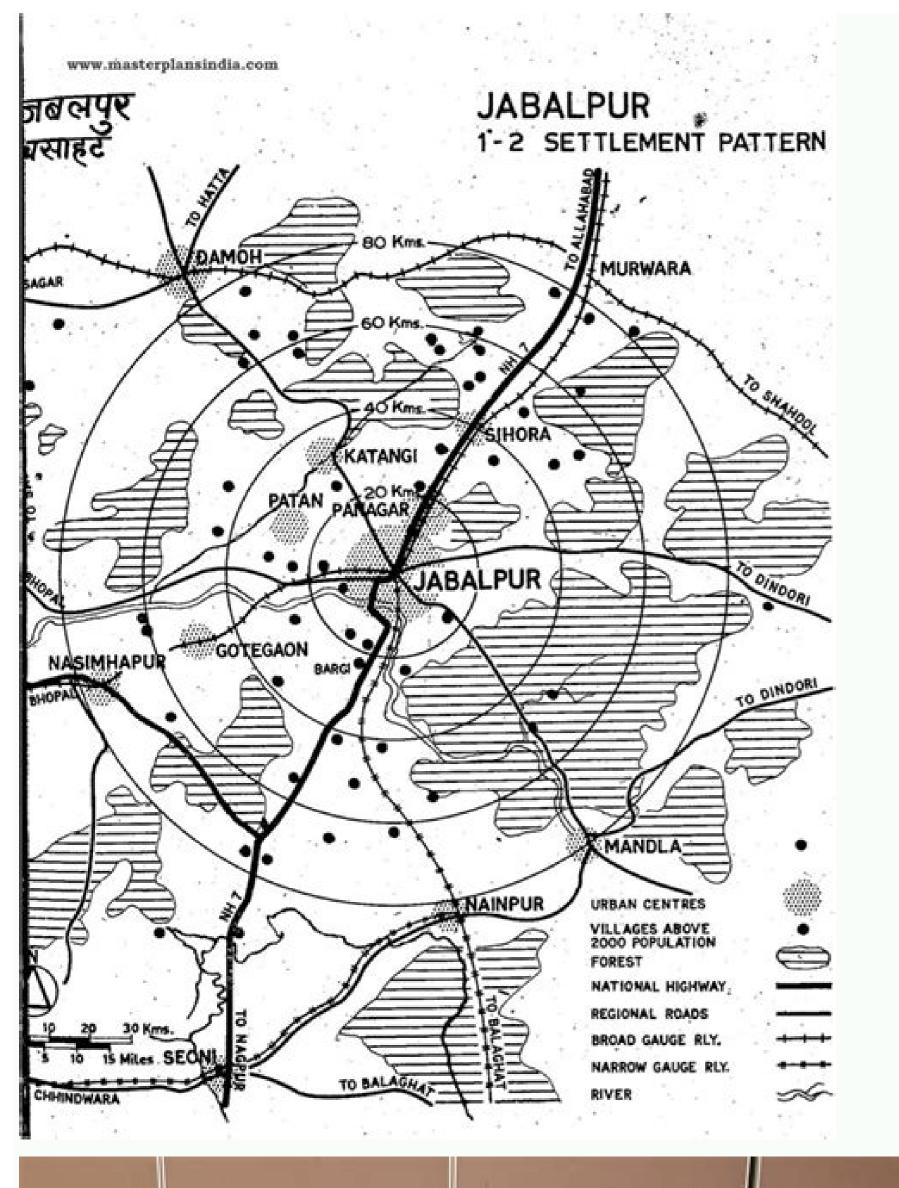

|      |
| 200 - C       | Cance 1 / double blade            |                  | Sea Kayak / women            |      |
|               |                                   | _                | Kayak / men<br>Kayak / women |      |
|               |                                   | -                | wayne) werrant               |      |
| Name:         |                                   | Phone:           | Partner                      | s    |
| Address:      |                                   | City:            | State:                       | Zip: |
|               |                                   |                  |                              |      |
| DOB:          | Ape: Email                        | 1                |                              |      |







The estimated time span for caste application process and receiving the certificate is 30 working days. Step 2- On Homepage, Click on "Register Yourself" Button. Legal heir certificate is 30 working days. Step 2- On Homepage, Click on "Register Yourself" Button. Legal heir certificate is 30 working days. Step 2- Now an application form will be open in front of you. Step 6- Also, you can get the verification status of your certificate. E District Odisha Certificate Eligibility Criteria Beneficiary Guidelines Type of Certificate Eligibility Resident certificate Eligibility Resident certificate Applicant must be permanent of Odisha. In an attempt to fulfill this vision, the Government of Odisha has implemented the ServicePlus platform of NIC to provide services to citizens. Click on Log