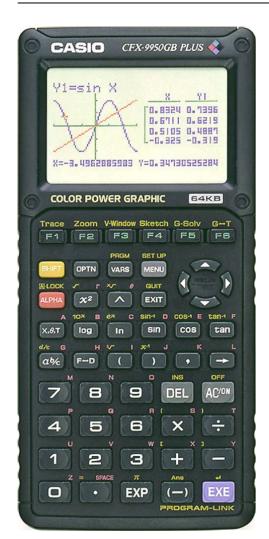

# casio cfx-9950gb plus user manual

This manual covers the operations of various different calculator models. Note the meaning of the following symbols when using this manual. Symbol Meaning CFX Indicates information about a function that is not supported by the fx9750G PLUS. You can skip any information that has this mark next to it. 81 Before Trying to Draw a Graph kkkkk Entering the Graph Mode On the Main Menu, select the GRAPH icon and enter the GRAPH Mode. When you do, the Graph Function menu appears If you press! and then a, the keyboard locks in alpha input until you press a again.QuickStart is not a complete tutorial, but it takes you through many of the most common functions, from turning the power on, to specifying colors, and on to graphing complex equations. When you're done, you'll have mastered the basic operation of this calculator and will be ready to proceed with the rest of this user's guide to learn the entire spectrum of functions available. Each step of the examples in QuickStart is shown graphicaWith formulas that include mixed arithmetic operators and parentheses, the calcula tor automatically applies true algebraic logic to calculate the result. Example To change the calculation in the last example from 25.BOX ZOOM Use the Box Zoom function to specify areas of a graph for As you do, a box appears on the display. Move the pointer so the box encloses the area you want to enlarge. 4. Press w, and the enlarged area appears in the inactive right side screen. DYNAMIC GRAPH Dynamic Graph lets you see how the shape of a graph is affected as the value assigned to one of the coefficients of its function changes. Example To draw graphs as the value of coefficient A in the following function changes from 1 to 3 The graphs are drawn 10 times. To learn all about the many powerful features of this calculator, read on and explore. Note the meaning of the following PLUS screen. Page 5 CFXAlpha Lock.http://egicosolutions.com/userfiles/elba-washing-machine-manual.xml

Normally, once you press a and then a key to input an alphabetic character, the keyTurning Power On And Off. Using Modes. Basic Calculations. Replay Features. Fraction Calculations. Exponents. Graph Functions. Dual Graph. Page 10 QuickStartPage 11 Contrast Adjustment QuickStartPage 12 QuickStartPage 15 QuickStartPage 16 QuickStartExample 3 Determine the area bounded by the origin and. Page 17 QuickStartPage 19 QuickStartNever try to take it apart. The large memory capacity of the unit makes it possible. Getting Acquainted — Read This First!. 1Page 25 Contents. Chapter 7 Equation Calculations. 99Page 26 ContentsPage 27 Option OPTN Menu Contents. Please check your inbox, and if you can't find it, check your spam folder to make sure it didnt end up there. Please also check your spam folder. After that, the display returns to normal.. Inputting the letter "F" a F, for example, causes the highlighting to jump to the first program name in the sublibrary that starts with "F". Delete data you no longer need and try again. Be sure to check your calculator settings before executing a new program. The lack of an instruction or false information given to customer shall constitute grounds to apply for a complaint because of nonconformity of goods with the contract. In accordance with the law, a customer can receive an instruction in nonpaper form; lately graphic and electronic forms of the manuals, as well as instructional videos have been majorly used. A necessary precondition for this is the unmistakable, legible character of an instruction. Therefore, in an instruction of Casio CFX9950GB PLUS one could find a process description. An instructions purpose is to teach, to ease the startup and an items use or performance of certain activities. A good user manual introduces us to a number of additional functionalities of the purchased item, and also helps us to avoid the formation of most of the defects.http://plashogar.com/userfiles/elbow-manual-muscle-testing.xml