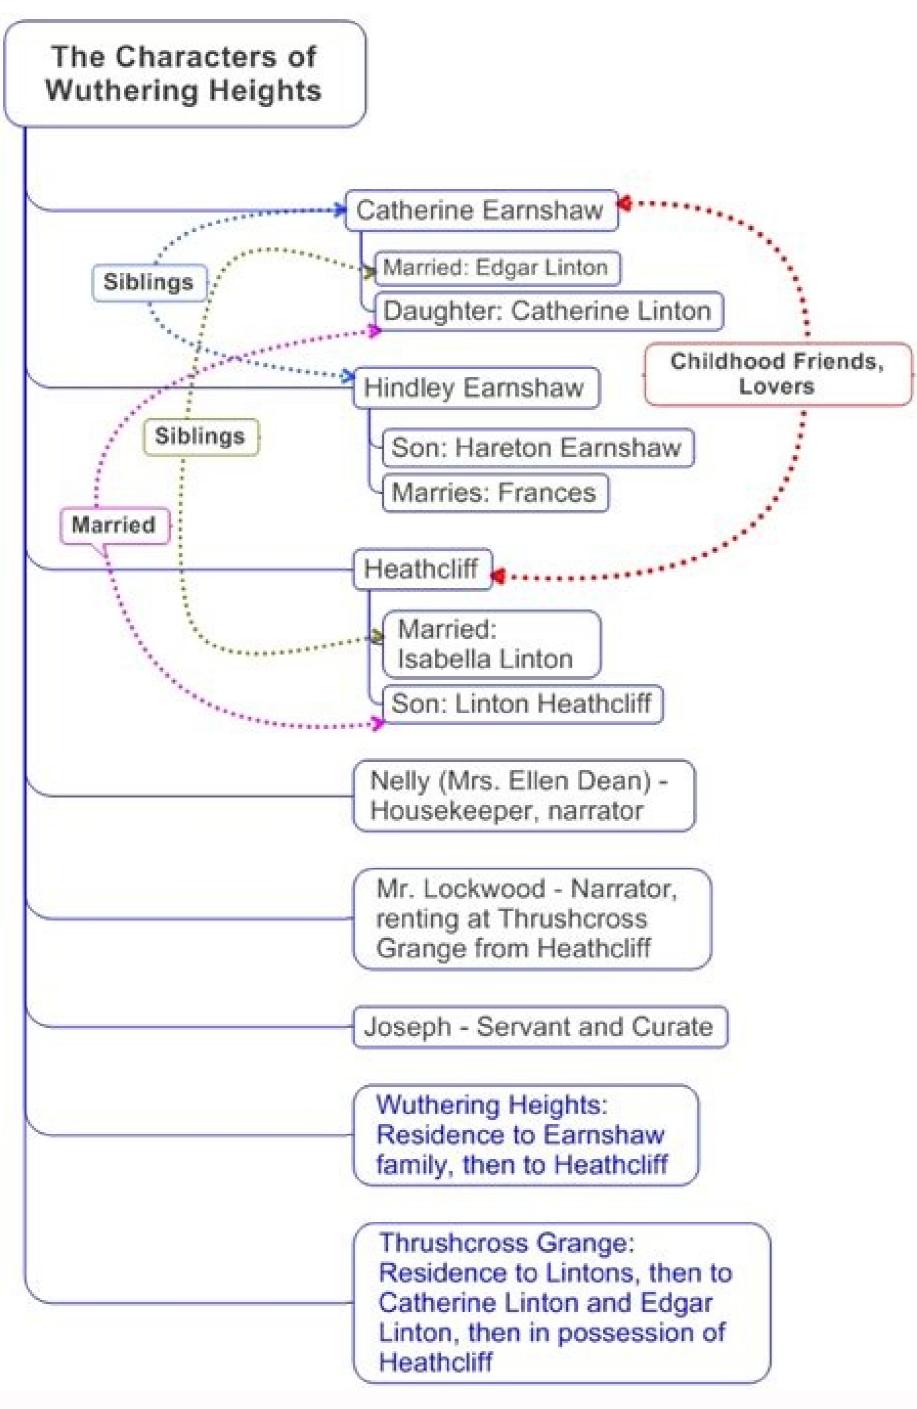

Please note! This essay has been submitted by a student. Wuthering Heights is a story of two characters, Catherine and Heathcliff. It's a complicated story of love and passion, with moments of revenge and the supernatural. It begins with a man named Lockwood who is in search of renting a home in Thrushcross Grange. He takes a visit to see his landlord, whose home is a perfect representation of Heathcliff. Not having his opinions swayed by what he sees he still goes through with renting the home. Later on in the story in a harsh winter, Lockwood becomes ill, by time he asks the housekeeper Nelly to tell him about Heathcliff's house and his strange behaviors. While she speaks, Lockwood becomes ill, by time he asks the housekeeper Nelly to tell him about Heathcliff's house and his strange behaviors. While she speaks, Lockwood becomes ill, by time he asks the housekeeper Nelly to tell him about Heathcliff's house and his strange behaviors. keeps tab inside of his diary. Nelly started speaking about her childhood where she was a servant at the house. At the time, the Earnshaw family lived there, Mr. and Mrs. Earnshaw as well as their children. Essay due? We'll write it for you! Any subject Min. 3-hour delivery Pay if satisfied Get your price One day Mr. Earnshaw left and came back with a boy named Heathcliff. Though she hated him at first, Catherine and Heathcliff later became best of friends. Hindley is still very cruel to Heathcliff who is not bothered by it because he's Mr. Earnshaw later sent Hindley is still very cruel to Heathcliff who is not bothered by it because he's Mr. Earnshaw later sent Hindley is still very cruel to Heathcliff who is not bothered by it because he's Mr. Earnshaw later sent Hindley is still very cruel to Heathcliff who is not bothered by it because he's Mr. Earnshaw later sent Hindley is still very cruel to Heathcliff who is not bothered by it because he's Mr. Earnshaw later sent Hindley is still very cruel to Heathcliff who is not bothered by it because he's Mr. Earnshaw later sent Hindley is still very cruel to Heathcliff who is not bothered by it because he's Mr. Earnshaw later sent Hindley is still very cruel to Heathcliff who is not bothered by it because he's Mr. Earnshaw later sent Hindley is still very cruel to Heathcliff who is not bothered by it because he's Mr. Earnshaw later sent Hindley is still very cruel to Heathcliff who is not bothered by it because he's Mr. Earnshaw later sent Hindley is still very cruel to Heathcliff who is not bothered by it because he's Mr. Earnshaw later sent Hindley is still very cruel to Heathcliff who is not bothered by it because he's Mr. Earnshaw later sent he's Mr. death of Mr. Earnshaw's death Hindley's anger begins to worsen over time. He comes back with a wife, Frances and proceeds to get revenge against Heathcliff. Once a privileged son, Heathcliff is now a common worker, forced to work in the fields. Though his relationship with Catherine is as strong as it can be. Women weren't allowed to own any sort of property and this allowed Heathcliff to gain ownership of Thrushcross Grange when he married Isabella, also controlling it completely when he forced Cathy to marry Linton. There was also the mindset that women were helpless creatures who always needed protection. This was shown when Edgar prohibited Isabella to meet Heathcliff. He clearly thought he was protecting her, but he was really stealing her sense of speech and self-freedom. The most important Gothic element of the novel is its setting. An old house set at the top a single hill, with no other houses around it. It has "grotesque carvings" and rough inhabitants. The inside was just as unwelcoming with rough designs, little light, and cold temperatures. The weather and elements around the house are similar. Strong wind and heavy storms were common. This is the complete opposite to Thrushcross Grange, which is described as "opulent", "carpeted with crimson", "beautiful". The owners of the two houses are complete opposites too. At the Heights, everyone is tougher while the owners of the Grange are softened and more civilized by luxury. It is a parallel that runs through the whole novel - the passionate Earnshaws versus the civilized Lintons. They are also very Gothic. They are wild; almost with a life of their own and the role they play is crucial in the story. They are a metaphor for all that Catherine and Heathcliff represent; passion, violence and a love that transcends even death. She also hears him mumbling throughout the day speaking to someone who isn't there. Because he is close to death he feels that her haunting spirit is as close as ever before. The next morning, Nelly was with Heathcliff for breakfast and he asked Nelly if they were alone, as his eyes fix on a person Nelly couldn't see. He then looks outside the house, and becomes scared from what the ghost told him. Nelly saw nothing and tried again to get him to eat. He later starts addressing Catherine, and speaking to her as though she were alive and present. The closer Heathcliff grows to death, the more contact he seems to have with Catherine's ghost. Heathcliff gives another clue of Catherine's haunting when he tells Cathy that even if everyone else hated him, there was still one who would want his company, chasing him always. Nelly enters Heathcliff's room, his eyes intense at her, and his lips smiling. But he's dead, and the window to the moors is wide open. His face looks so happy that Nelly tries to close his eyes, but they will not. His expression of joy frozen for eternity. In the last chapter, we have the final incident of supernatural. Many people believe Heathcliff is a ghost, and some claim to have met him along the moors, by the church, or in Wuthering Heights. Joseph also believes he has seen Heathcliff and Catherine looking out her window on nights. One day Nelly met a shepherd, who was only a young boy. He claimed to have seen Heathcliff and a woman, who would not let him pass on the road. Nelly tries not to believe, but still continues to not go out alone at nights. Mr. Lockwood, a gentleman from the city, rented in Thrushcross Grange, an estate located in rural Yorkshire in 1801. Lockwood went to meet his landlord, Heathcliff who resided in Wuthering Heights. The residents were indifferent to social customs. On Lockwood return, he was forced to spend in a haunted bedroom that belonged to Cathy. Mr. Lockwood screams attracted the attention of Mr. Heathcliff, surprisingly pleads for Cathy's ghost to come inside the room. The story of Lockwood as a narrator makes a complete circle. He comes renting and later completes the narration by reaching to clear his debt obligations with Heathcliff. Lockwood had a chance of proposing and marrying Catherine; it was not to be. The next morning Mr. Lockwood returns to Thrushcross Grange feeling sick requiring bed rest. Mrs. Dean a servant updates Mr. Lockwood returns to Thrushcross Grange feeling sick requiring bed rest. Mrs. Dean a servant updates Mr. Lockwood returns to Thrushcross Grange feeling sick requiring bed rest. Mrs. Dean a servant updates Mr. Lockwood returns to Thrushcross Grange feeling sick requiring bed rest. Mrs. Dean a servant updates Mr. Lockwood returns to Thrushcross Grange feeling sick requiring bed rest. Mrs. Dean a servant updates Mr. Lockwood returns to Thrushcross Grange feeling sick requiring bed rest. Mrs. Dean a servant updates Mr. Lockwood returns to Thrushcross Grange feeling sick requiring bed rest. Mrs. Dean a servant updates Mr. Lockwood returns to Thrushcross Grange feeling sick requiring bed rest. Mrs. Dean a servant updates Mr. Lockwood returns to Thrushcross Grange feeling sick requiring bed rest. Mrs. Dean a servant updates Mr. Lockwood returns to Thrushcross Grange feeling sick requiring bed rest. Mrs. Dean a servant updates Mr. Lockwood returns to Thrushcross Grange feeling sick requiring bed rest. Mrs. Dean a servant updates Mr. Lockwood returns to Thrushcross Grange feeling sick requiring bed rest. Mrs. Dean a servant updates Mrs. Dean a servant homeless boy from the streets taking him with him to Wuthering Heights. Mr. Earnshaw named the boy Heathcliff, after a son who died earlier. Members of Mr. Earnshaw family despised Heathcliff only intensified Hindley's hate and violence towards Heathcliff. Cathy, Hindley's sister, befriended Heathcliff. Hindley went to college and returned with a wife upon his father demise. Hindley became the new master of Wuthering Heights forcing Heathcliff into servitude. Cathy liking for Heathcliff makes her teache him how to read and write as they played in the moors. Women from privileged social circles take time to teach men in their lives how to read and write while Cathy taught Heathcliff to read and write while taught Heathcliff to read and write while taught H lived. Accidentally a dog bites Cathy, and the Lintons catch them. Cathy was received into the house while Heathcliff suffered rejection being sent home because of the color of his hair representing a 'gyps' background. When Cathy returned after five weeks, she had acquired the mannerisms of the upper class. Cathy demeanor changed as well as her dressing. Cathy dressed more elegantly and started becoming distant to Heathcliff. Cathy accepted Edgar's marriage proposal even though she truly loved Heathcliff disappearance. Heathcliff three years, a wealthy and attractive gentleman. Heathcliff return is driven by revenge over violence meted on him in childhood. Hindley's wife had died leaving him to raise their son, Hareton. Hindley was unhappy with God for allowing his wife to kill. He turned into alcoholic and abusive. Hindley was unhappy with God for allowing him to raise their son, Hareton. Hindley was unhappy with God for allowing him to raise their son, Hareton. Hindley was unhappy with God for allowing him to raise their son, Hareton. Hindley was unhappy with God for allowing him to raise their son, Hareton. Hindley was unhappy with God for allowing him to raise their son, Hareton. Hindley was unhappy with God for allowing him to raise their son, Hareton. Hindley was unhappy with God for allowing him to raise their son, Hareton. Hindley was unhappy with God for allowing him to raise their son, Hareton. Hindley was unhappy with God for allowing him to raise their son, Hareton. Hindley was unhappy with God for allowing him to raise their son, Hareton. Hindley was unhappy with God for allowing him to raise their son, Hareton. Hindley was unhappy with God for allowing him to raise their son, Hareton. Hindley was unhappy with God for allowing him to raise their son, Hareton. Hindley was unhappy with God for allowing him to raise their son, Hareton. Hindley was unhappy with God for allowing him to raise their son, Hareton and Har Hareton. The relationship between Hareton and Heathcliff was for convenience. Old flames never die. Heathcliff visited Cathy at Thrushcross reigniting their friendship. Their love returned though Heathcliff was for convenience. Old flames never die. Heathcliff visited Cathy at Thrushcross reigniting their friendship. Their love returned though Heathcliff visited Cathy at Thrushcross reigniting their friendship. Heathcliff married Isabella out of vengeance. He mistreated Isabella out of vengeance when she learned that Heathcliff and Edgar. Cathy became severely unhappy and miserable when she learned that Heathcliff or bidden from visiting after a fight between Heathcliff and Edgar. Cathy became severely unhappy and miserable when she learned that Heathcliff or bidden from visiting after a fight between Heathcliff or bidden from visiting after a fight between Heathcliff and Edgar. Cathy became severely unhappy and miserable when she learned that Heathcliff or bidden from visiting after a fight between Heathcliff or bidden from visiting after a fight between Heathcliff or bidden from visiting after a fight between Heathcliff or bidden from visiting after a fight between Heathcliff or bidden from visiting after a fight between Heathcliff or bidden from visiting after a fight between Heathcliff or bidden from visiting after a fight between Heathcliff or bidden from visiting after a fight between Heathcliff or bidden from visiting after a fight between Heathcliff or bidden from visiting after a fight between Heathcliff or bidden from visiting after a fight between Heathcliff or bidden from visiting after a fight between Heathcliff or bidden from visiting after a fight between Heathcliff or bidden from visiting after a fight between Heathcliff or bidden from visiting after a fight between Heathcliff or bidden from visiting after a fight between Heathcliff or bidden from visiting after a fight between Heathcliff or bidden from visiting after a fight between Heathcliff or bidden from visiting after a fight between Heathcliff or bidden from visiting after a fight between Heathcliff or bidden from visiting after a fight between Heathcliff or bidden from visiting after a fight between Hea meeting where they criticized and scorned each other for not staying together. Cathy dies that night while giving birth to Catherine alone in Thrushcross Grange. Hindley died, and Heathcliff also lifted Hareton alone in Wuthering Heights. Out of malice, Heathcliff raises Hareton as an uneducated servant instead of his socialite status. Heathcliff used the opportunity to revenge Hindley's mistreatment on Hareton as an uneducated servant instead of his socialite status. Heathcliff used the opportunity to revenge Hindley's mistreatment on Hareton as an uneducated servant instead of his socialite status. approached thirteen years. Linton came to live in Thrushcross Grange. Heathcliff engineered marriage between Linton and thus forced Linton to gain hold of Thrushcross property as Edgar was dying. Heathcliff engineered marriage between Linton and Catherine. Catherine then nursed Linton until he died. Catherine always despised Hareton. Out of loneliness, the two became friends. Heathcliff gives up his revenge mission. Heathcliff losses the will to live and was found dead lying near a window. while Hareton recovered Wuthering heights estates. The two were now free of the social burdens of the society free to fall in love and get married as they wished according to Lockwood.