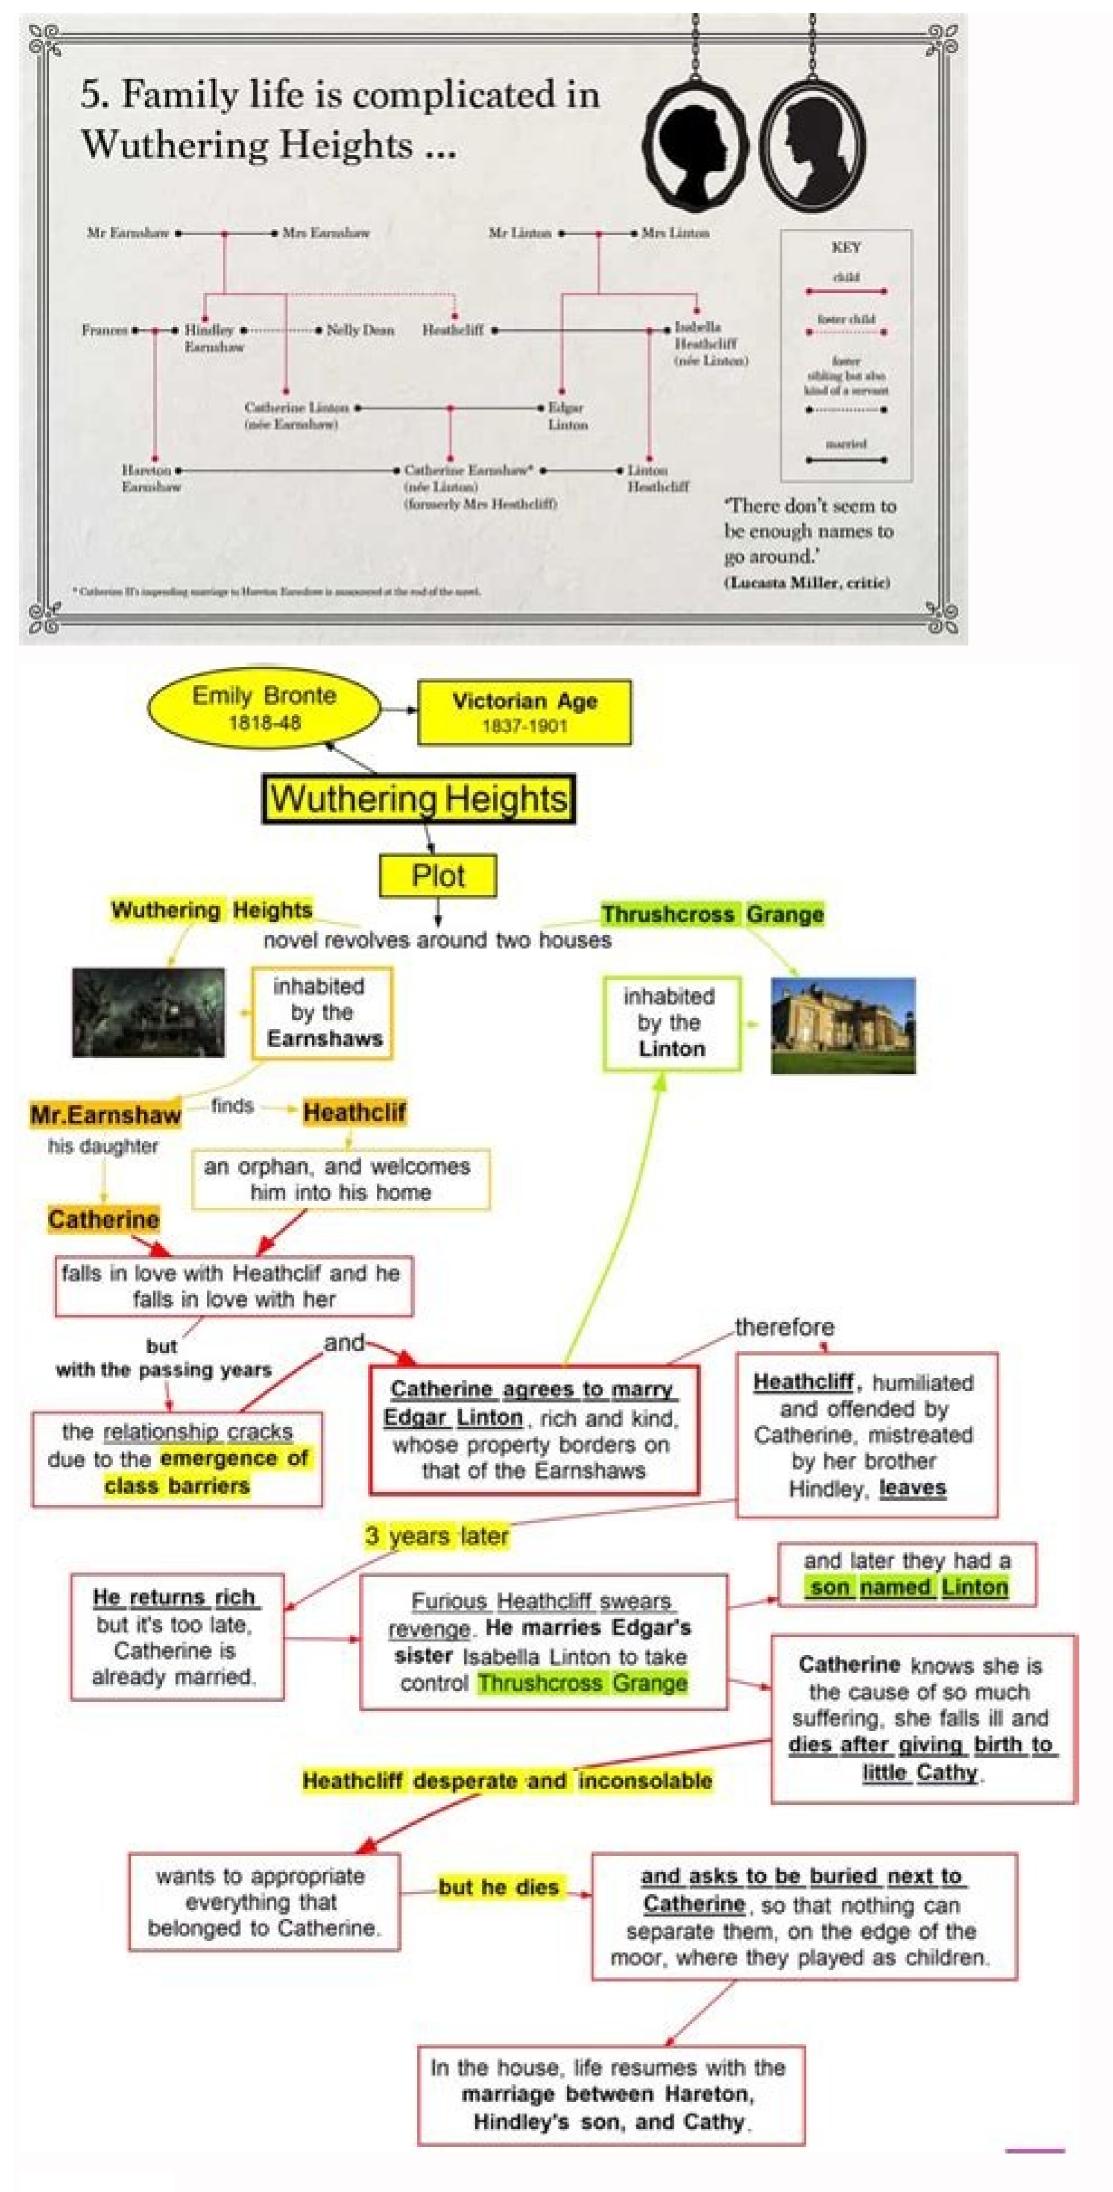

## WUTHERING HEIGHTS: PLOT CONTINUED

- Edgar asks Catherine to marry him and she says yes
- Heathcliff runs away after hearing the news and Catherine almost dies while searching for him in the cold
- Catherine recovers from being sick but kills
   Mr. and Mrs. Linton with her disease
- Edgar and Catherine get married three years later

Please note! This essay has been submitted by a student. Wuthering Heights is a story of two characters, Catherine and Heathcliff. It's a complicated story of love and passion, with moments of revenge and the supernatural. It begins with a man named Lockwood who is in search of renting a home in Thrushcross Grange. He takes a visit to see his landlord, whose home is a perfect representation of Heathcliff. Not having his opinions swayed by what he sees he still goes through with renting the home. Later on in the story in a harsh winter, Lockwood becomes ill, by time he asks the housekeeper Nelly to tell him about Heathcliff's house and his strange behaviors. While she speaks, Lockwood becomes ill, by time he asks the housekeeper Nelly to tell him about Heathcliff's house and his strange behaviors. While she speaks, Lockwood becomes ill, by time he asks the housekeeper Nelly to tell him about Heathcliff's house and his strange behaviors. keeps tab inside of his diary. Nelly started speaking about her childhood where she was a servant at the house. At the time, the Earnshaw family lived there, Mr. and Mrs. Earnshaw as well as their children. Essay due? We'll write it for you! Any subject Min. 3-hour delivery Pay if satisfied Get your price One day Mr. Earnshaw left and came back with a boy named Heathcliff. Though she hated him at first, Catherine and Heathcliff later became best of friends. Hindley is still very cruel to Heathcliff who is not bothered by it because he's Mr. Earnshaw later sent Hindley is still very cruel to Heathcliff who is not bothered by it because he's Mr. Earnshaw later sent Hindley is still very cruel to Heathcliff who is not bothered by it because he's Mr. Earnshaw later sent Hindley is still very cruel to Heathcliff who is not bothered by it because he's Mr. Earnshaw later sent Hindley is still very cruel to Heathcliff who is not bothered by it because he's Mr. Earnshaw later sent Hindley is still very cruel to Heathcliff who is not bothered by it because he's Mr. Earnshaw later sent Hindley is still very cruel to Heathcliff who is not bothered by it because he's Mr. Earnshaw later sent Hindley is still very cruel to Heathcliff who is not bothered by it because he's Mr. Earnshaw later sent Hindley is still very cruel to Heathcliff who is not bothered by it because he's Mr. Earnshaw later sent Hindley is still very cruel to Heathcliff who is not bothered by it because he's Mr. Earnshaw later sent Hindley is still very cruel to Heathcliff who is not bothered by it because he's Mr. Earnshaw later sent Hindley is still very cruel to Heathcliff who is not bothered by it because he's Mr. Earnshaw later sent he's Mr. death of Mr. Earnshaw's death Hindley's anger begins to worsen over time. He comes back with a wife, Frances and proceeds to get revenge against Heathcliff. Once a privileged son, Heathcliff is now a common worker, forced to work in the fields. Though his relationship with Catherine is as strong as it can be. Women weren't allowed to own any sort of property and this allowed Heathcliff to gain ownership of Thrushcross Grange when he married Isabella, also controlling it completely when he forced Cathy to marry Linton. There was also the mindset that women were helpless creatures who always needed protection. This was shown when Edgar prohibited Isabella to meet Heathcliff. He clearly thought he was protecting her, but he was really stealing her sense of speech and self-freedom. The most important Gothic element of the novel is its setting. An old house set at the top a single hill, with no other houses around it. It has "grotesque carvings" and rough inhabitants. The inside was just as unwelcoming with rough designs, little light, and cold temperatures. The weather and elements around the house are similar. Strong wind and heavy storms were common. This is the complete opposite to Thrushcross Grange, which is described as "opulent", "carpeted with crimson", "beautiful". The owners of the two houses are complete opposites too. At the Heights, everyone is tougher while the owners of the Grange are softened and more civilized by luxury. It is a parallel that runs through the whole novel - the passionate Earnshaws versus the civilized Lintons. They are also very Gothic. They are wild; almost with a life of their own and the role they play is crucial in the story. They are a metaphor for all that Catherine and Heathcliff represent; passion, violence and a love that transcends even death. She also hears him mumbling throughout the day speaking to someone who isn't there. Because he is close to death he feels that her haunting spirit is as close as ever before. The next morning, Nelly was with Heathcliff for breakfast and he asked Nelly if they were alone, as his eyes fix on a person Nelly couldn't see. He then looks outside the house, and becomes scared from what the ghost told him. Nelly saw nothing and tried again to get him to eat. He later starts addressing Catherine, and speaking to her as though she were alive and present. The closer Heathcliff grows to death, the more contact he seems to have with Catherine's ghost. Heathcliff gives another clue of Catherine's haunting when he tells Cathy that even if everyone else hated him, there was still one who would want his company, chasing him always. Nelly enters Heathcliff's room, his eyes intense at her, and his lips smiling. But he's dead, and the window to the moors is wide open. His face looks so happy that Nelly tries to close his eyes, but they will not. His expression of joy frozen for eternity. In the last chapter, we have the final incident of supernatural. Many people believe Heathcliff is a ghost, and some claim to have met him along the moors, by the church, or in Wuthering Heights. Joseph also believes he has seen Heathcliff and Catherine looking out her window on nights. One day Nelly met a shepherd, who was only a young boy. He claimed to have seen Heathcliff and a woman, who would not let him pass on the road. Nelly tries not to believe, but still continues to not go out alone at nights. Mr. Lockwood, a gentleman from the city, rented in Thrushcross Grange, an estate located in rural Yorkshire in 1801. Lockwood went to meet his landlord, Heathcliff who resided in Wuthering Heights. The residents were indifferent to social customs. On Lockwood return, he was forced to spend in a haunted bedroom that belonged to Cathy. Mr. Lockwood screams attracted the attention of Mr. Heathcliff, surprisingly pleads for Cathy's ghost to come inside the room. The story of Lockwood as a narrator makes a complete circle. He comes renting and later completes the narration by reaching to clear his debt obligations with Heathcliff. Lockwood had a chance of proposing and marrying Catherine; it was not to be. The next morning Mr. Lockwood returns to Thrushcross Grange feeling sick requiring bed rest. Mrs. Dean a servant updates Mr. Lockwood returns to Thrushcross Grange feeling sick requiring bed rest. Mrs. Dean a servant updates Mr. Lockwood returns to Thrushcross Grange feeling sick requiring bed rest. Mrs. Dean a servant updates Mr. Lockwood returns to Thrushcross Grange feeling sick requiring bed rest. Mrs. Dean a servant updates Mr. Lockwood returns to Thrushcross Grange feeling sick requiring bed rest. Mrs. Dean a servant updates Mr. Lockwood returns to Thrushcross Grange feeling sick requiring bed rest. Mrs. Dean a servant updates Mr. Lockwood returns to Thrushcross Grange feeling sick requiring bed rest. Mrs. Dean a servant updates Mr. Lockwood returns to Thrushcross Grange feeling sick requiring bed rest. Mrs. Dean a servant updates Mr. Lockwood returns to Thrushcross Grange feeling sick requiring bed rest. Mrs. Dean a servant updates Mr. Lockwood returns to Thrushcross Grange feeling sick requiring bed rest. Mrs. Dean a servant updates Mr. Lockwood returns to Thrushcross Grange feeling sick requiring bed rest. Mrs. Dean a servant updates Mr. Lockwood returns to Thrushcross Grange feeling sick requiring bed rest. Mrs. Dean a servant updates Mrs. Dean a servant homeless boy from the streets taking him with him to Wuthering Heights. Mr. Earnshaw named the boy Heathcliff, after a son who died earlier. Members of Mr. Earnshaw family despised Heathcliff only intensified Hindley's hate and violence towards Heathcliff. Cathy, Hindley's sister, befriended Heathcliff. Hindley went to college and returned with a wife upon his father demise. Hindley became the new master of Wuthering Heights forcing Heathcliff into servitude. Cathy liking for Heathcliff makes her teache him how to read and write as they played in the moors. Women from privileged social circles take time to teach men in their lives how to read and write while Cathy taught Heathcliff to read and write while taught Heathcliff to read and write while taught H lived. Accidentally a dog bites Cathy, and the Lintons catch them. Cathy was received into the house while Heathcliff suffered rejection being sent home because of the color of his hair representing a 'gyps' background. When Cathy returned after five weeks, she had acquired the mannerisms of the upper class. Cathy demeanor changed as well as her dressing. Cathy dressed more elegantly and started becoming distant to Heathcliff. Cathy accepted Edgar's marriage proposal even though she truly loved Heathcliff disappearance. Heathcliff three years, a wealthy and attractive gentleman. Heathcliff return is driven by revenge over violence meted on him in childhood. Hindley's wife had died leaving him to raise their son, Hareton. Hindley was unhappy with God for allowing his wife to kill. He turned into alcoholic and abusive. Hindley was unhappy with God for allowing him to raise their son, Hareton. Hindley was unhappy with God for allowing him to raise their son, Hareton. Hindley was unhappy with God for allowing him to raise their son, Hareton. Hindley was unhappy with God for allowing him to raise their son, Hareton. Hindley was unhappy with God for allowing him to raise their son, Hareton. Hindley was unhappy with God for allowing him to raise their son, Hareton. Hindley was unhappy with God for allowing him to raise their son, Hareton. Hindley was unhappy with God for allowing him to raise their son, Hareton. Hindley was unhappy with God for allowing him to raise their son, Hareton. Hindley was unhappy with God for allowing him to raise their son, Hareton. Hindley was unhappy with God for allowing him to raise their son, Hareton. Hindley was unhappy with God for allowing him to raise their son, Hareton. Hindley was unhappy with God for allowing him to raise their son, Hareton. Hindley was unhappy with God for allowing him to raise their son, Hareton. Hindley was unhappy with God for allowing him to raise their son, Hareton and Har Hareton. The relationship between Hareton and Heathcliff was for convenience. Old flames never die. Heathcliff visited Cathy at Thrushcross reigniting their friendship. Their love returned though Heathcliff was for convenience. Old flames never die. Heathcliff visited Cathy at Thrushcross reigniting their friendship. Their love returned though Heathcliff visited Cathy at Thrushcross reigniting their friendship. Heathcliff married Isabella out of vengeance. He mistreated Isabella out of vengeance when she learned that Heathcliff and Edgar. Cathy became severely unhappy and miserable when she learned that Heathcliff or bidden from visiting after a fight between Heathcliff and Edgar. Cathy became severely unhappy and miserable when she learned that Heathcliff or bidden from visiting after a fight between Heathcliff or bidden from visiting after a fight between Heathcliff and Edgar. Cathy became severely unhappy and miserable when she learned that Heathcliff or bidden from visiting after a fight between Heathcliff or bidden from visiting after a fight between Heathcliff or bidden from visiting after a fight between Heathcliff or bidden from visiting after a fight between Heathcliff or bidden from visiting after a fight between Heathcliff or bidden from visiting after a fight between Heathcliff or bidden from visiting after a fight between Heathcliff or bidden from visiting after a fight between Heathcliff or bidden from visiting after a fight between Heathcliff or bidden from visiting after a fight between Heathcliff or bidden from visiting after a fight between Heathcliff or bidden from visiting after a fight between Heathcliff or bidden from visiting after a fight between Heathcliff or bidden from visiting after a fight between Heathcliff or bidden from visiting after a fight between Heathcliff or bidden from visiting after a fight between Heathcliff or bidden from visiting after a fight between Heathcliff or bidden from visiting after a fight between Heathcliff or bidden from visiting after a fight between Heathcliff or bidden from visiting after a fight between Heathcliff or bidden from visiting after a fight between Heathcliff or bidden from visiting after a fight between Hea meeting where they criticized and scorned each other for not staying together. Cathy dies that night while giving birth to Catherine alone in Thrushcross Grange. Hindley died, and Heathcliff also lifted Hareton alone in Wuthering Heights. Out of malice, Heathcliff raises Hareton as an uneducated servant instead of his socialite status. Heathcliff used the opportunity to revenge Hindley's mistreatment on Hareton as an uneducated servant instead of his socialite status. Heathcliff used the opportunity to revenge Hindley's mistreatment on Hareton as an uneducated servant instead of his socialite status. approached thirteen years. Linton came to live in Thrushcross Grange. Heathcliff engineered marriage between Linton and thus forced Linton to gain hold of Thrushcross property as Edgar was dying. Heathcliff engineered marriage between Linton and Catherine. Catherine then nursed Linton until he died. Catherine always despised Hareton. Out of loneliness, the two became friends. Heathcliff gives up his revenge mission. Heathcliff losses the will to live and was found dead lying near a window. while Hareton recovered Wuthering heights estates. The two were now free of the social burdens of the society free to fall in love and get married as they wished according to Lockwood.